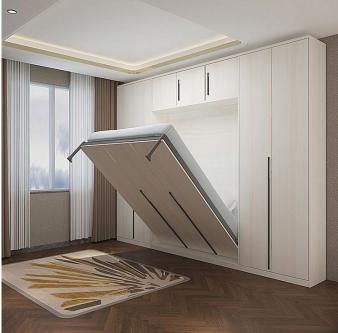

If your storage needs warrant it, go the whole hog and install a wardrobe cum bed. This premium bed and a wardrobe for bedroom are integrated in such a manner that you get the best of both worlds.

When the bed is not in use and folded away, what you will see is an innocuous-looking wardrobe. When open, not only will you have the bed that you need, but you will also have some cleverly hidden wardrobe storage.

### Double Wall bed with Wardrobe on both sides

SIMPLE STYLE WALL BED A space saving wall bed concept inclusive of a 2' wide storage unit on both sides and a complete overhead storage for your luggage needs. The folding queen size bed bringing utility and open space options to the bedroom and study areas. Customisable with the configurations to suit your needs and colour aspirations.