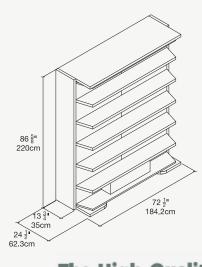

### Double Wall bed with Wardrobe on both sides

SIMPLE STYLE WALL BED A space saving wall bed concept inclusive of a 2' wide storage unit on both sides and a complete overhead storage for your luggage needs. The folding queen size bed bringing utility and open space options to the bedroom and study areas. Customisable with the configurations to suit your needs and colour aspirations.

Overall Size of Product: Width - 9'0" x Height - 9'0" x Depth - 1'6"