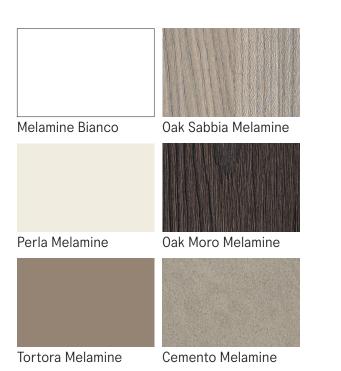

ightstand Cubbies SIZE SHOWN: 97"W x 96"H x 20"D closed | 95"D when open custom sizing available









#### FURNITURE

### Double Wall bed with Wardrobe on both sides

SIMPLE STYLE WALL BED A space saving wall bed concept inclusive of a 2' wide storage unit on both sides and a complete overhead storage for your luggage needs. The folding queen size bed bringing utility and open space options to the bedroom and study areas. Customisable with the configurations to suit your needs and colour aspirations.

Overall Size of Product: Width - 9'0" x Height - 9'0" x Depth - 1'6"

#### PRODUCT INFO

All furniture is built in MR grade ply with laminate of choice. Hardware used is EBCO brand. It comes flat packed and is installed on site.



# Fabrics and Finishes

#### MELAMINE

#### WOOD VENEER





Smoked Oak

Wavy Walnut

DIALUX



Glossy Dialux

#### FABRICS

A wide selection of fabrics are available.



### FAQs On Wall-Mounted Beds

1. Are wall-mounted beds safe?

Yes. When properly installed, wall-mounted beds are considered safe to use.

2. How long does it take to install a wall-mounted bed?

The installation process for a standard wall-mounted bed can take anywhere from a couple of hours to a full day. It's important not to rush the process in order to ensure the sturdy installation and safety of the user.

3. How do I maintain a wall-mounted bed?

To ensure the seamless functioning of a wall-mounted bed, regularly lubricate its moving parts such as the hinges and pistons. Periodically check the bed for any signs of wear and tear, and inspect its locking mechanism to ensu