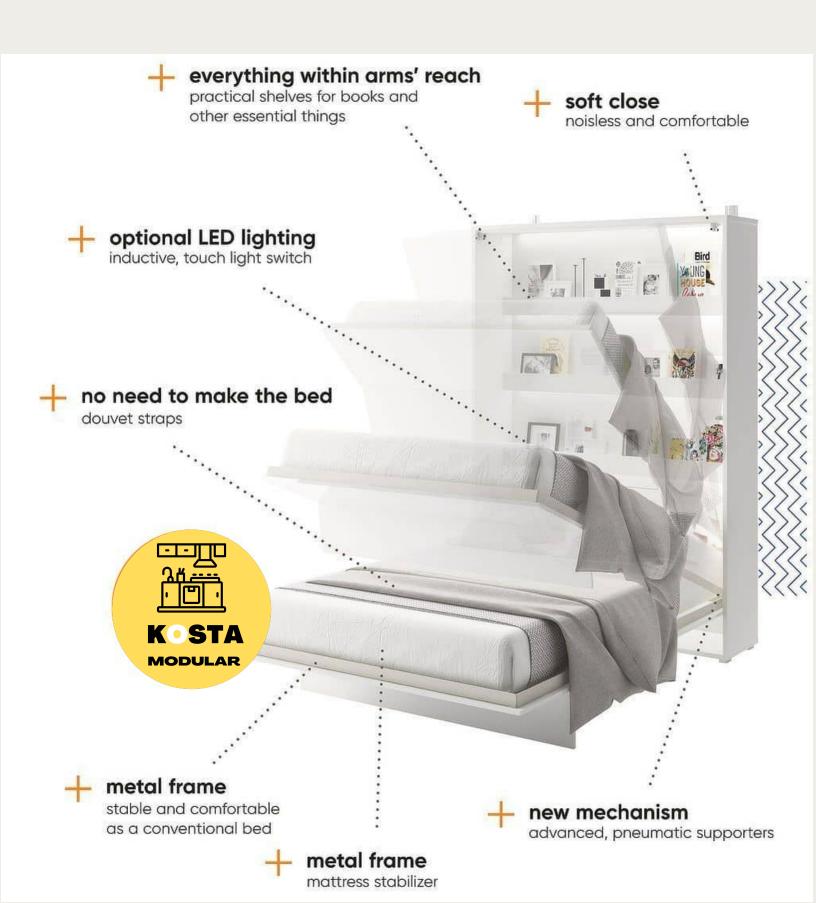

## ASSEMBLY & OPERATING MECHANISM OF WALL BEDS

### Rio Sofa cum Bed

Queen Wall Bed with Three- or Four-Seat Sofa

Rio Sofa cum Bed is a vertically opening, freestanding queen-size wall bed available with a three- or a fourseat sofa. Customize the style and size of Rio Sofa cum Bed by selecting arm widths. Crafted with an extruded aluminum base and integrated cable-assist mechanism, optional sliding seats that provide both standard and reclining seat depths are available, as well as armrest covers, coordinating sofas and ottomans.

#### Kosta Modular's RIO's Bed Features

- Freestanding system
- Available in two sofa sizes
- Three arm width options
- Armrest tray available
- Includes 3 shelves
- Adjustable seat depth

- Interior LED lighting available
- Optional padded headboard
- Integrates seamlessly with our shelving and closet systems
- Premium mattress program-see page 91 for mattress information