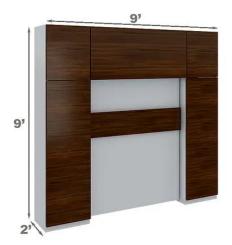

### Double Wall bed with Wardrobe on both sides

SIMPLE STYLE WALL BED A space saving wall bed concept inclusive of a 2' wide storage unit on both sides and a complete overhead storage for your luggage needs. The folding queen size bed bringing utility and open space options to the bedroom and study areas. Customisable with the configurations to suit your needs and colour aspirations.

Overall Size of Product: Width - 9'0" x Height - 9'0" x Depth - 1'6"