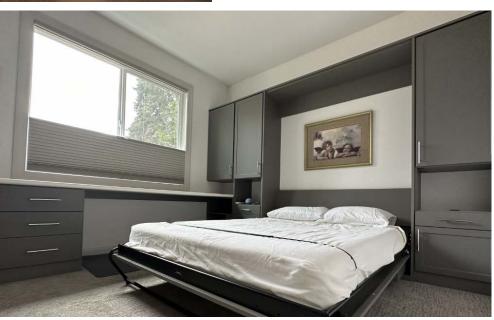

### Waltz

Single or Intermediate Wall Bed with Sofa, Desk, or Table Options

Waltz is a vertically-opening, single- or intermediate-size wall bed with an interior storage compartment for bedding, and generous interior shelving.

#### WALTZ Features

- Desk, table, or sofa option available
- Sofa available in two arm widths
- Interior LED lighting available
- Optional padded headboard
- Integrates seamlessly with our shelving and closet systems