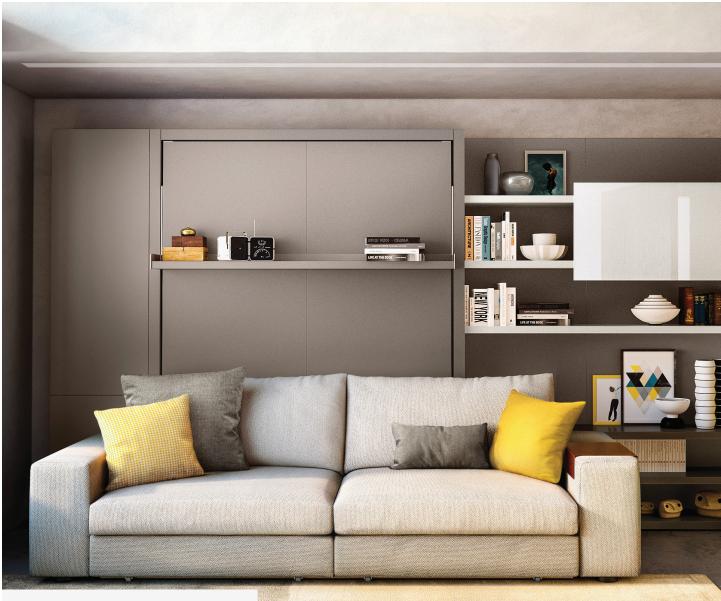

### Rio Sofa cum Bed

Queen Wall Bed with Three- or Four-Seat Sofa

Rio Sofa cum Bed is a vertically opening, freestanding queen-size wall bed available with a three- or a fourseat sofa. Customize the style and size of Rio Sofa cum Bed by selecting arm widths. Crafted with an extruded aluminum base and integrated cable-assist mechanism, optional sliding seats that provide both standard and reclining seat depths are available, as well as armrest covers, coordinating sofas and ottomans.

The High-Quality Functional Bed

#### Kosta Modular's RIO's Bed Features

- Freestanding system
- Available in two sofa sizes
- Three arm width options
- Armrest tray available
- Includes 3 shelves
- Adjustable seat depth

- Interior LED lighting available
- Optional padded headboard
- Integrates seamlessly with our shelving and closet systems
- Premium mattress program-see page 91 for mattress information