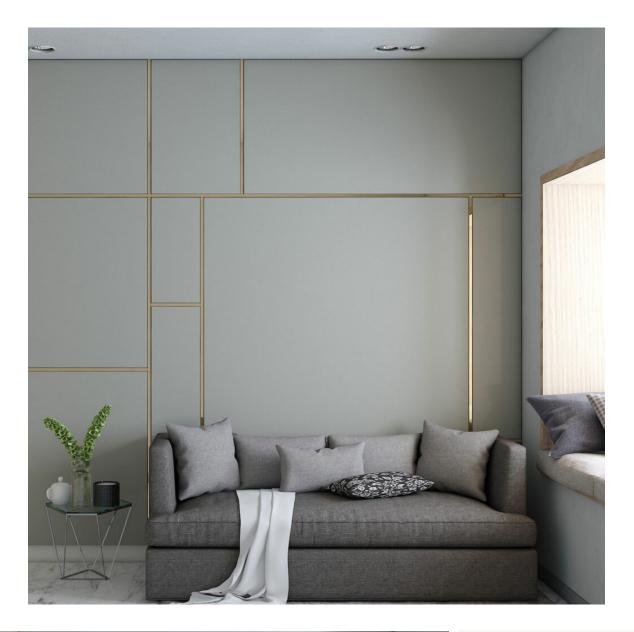

### Rio Sofa cum Bed

Queen Wall Bed with Three- or Four-Seat Sofa

Rio Sofa cum Bed is a vertically opening, freestanding queen-size wall bed available with a three- or a fourseat sofa. Customize the style and size of Rio Sofa cum Bed by selecting arm widths. Crafted with an extruded aluminum base and integrated cable-assist mechanism, optional sliding seats that provide both standard and reclining seat depths are available, as well as armrest covers, coordinating sofas and ottomans.

#### Kosta Modular's RIO's Bed Features

- Freestanding system
- Available in two sofa sizes
- Three arm width options
- Armrest tray available
- Includes 3 shelves
- Adjustable seat depth

- Interior LED lighting available
- Optional padded headboard
- Integrates seamlessly with our shelving and closet systems
- Premium mattress program-see page 91 for mattress information