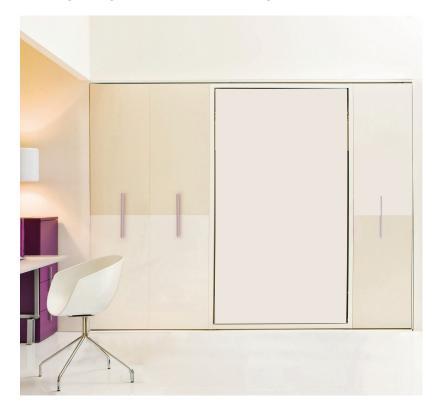

If your storage needs warrant it, go the whole hog and install a wardrobe cum bed. This premium bed and a wardrobe for bedroom are integrated in such a manner that you get the best of both worlds.

When the bed is not in use and folded away, what you will see is an innocuous-looking wardrobe. When open, not only will you have the bed that you need, but you will also have some cleverly hidden wardrobe storage.