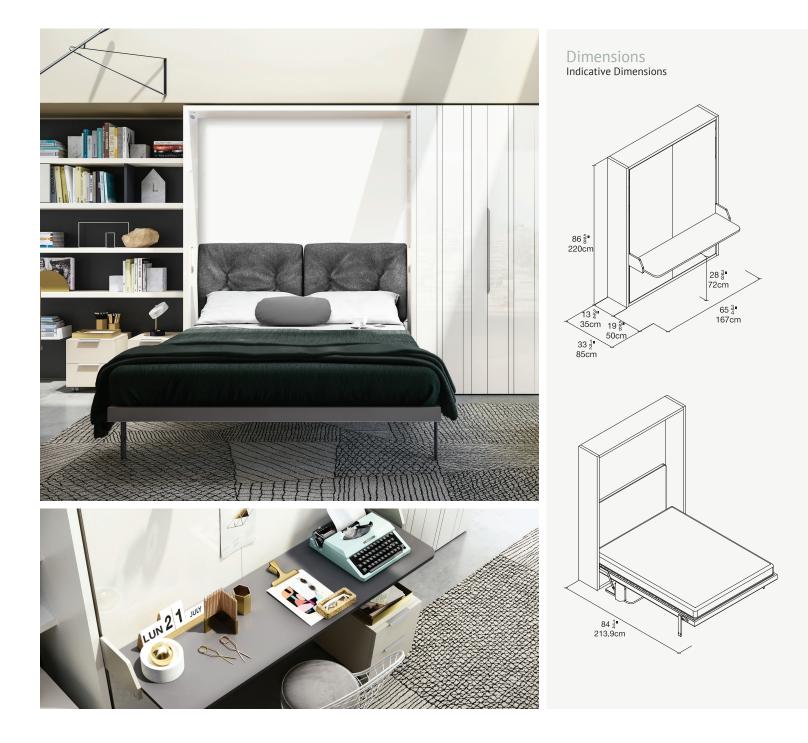

### CONTEMPORARY WALL BEDS

Transforming your space in seconds, our contemporary pull-down wall beds mean you're always ready to entertain. They're the pinnacle of luxury fitted furniture, offering unparalleled convenience with a little extra theatre when guests come to stay. Our wall bed designs are made to maximise your space and discreetly fold away when not needed so you never have to sacrifice a room to a single use.

## ASSEMBLY & OPERATING MECHANISM OF WALL BEDS