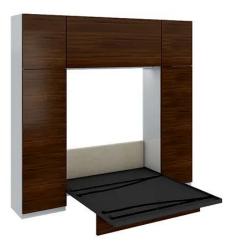

### Rio Sofa cum Bed

Queen Wall Bed with Three- or Four-Seat Sofa

Rio Sofa cum Bed is a vertically opening, freestanding queen-size wall bed available with a three- or a fourseat sofa. Customize the style and size of Rio Sofa cum Bed by selecting arm widths. Crafted with an extruded aluminum base and integrated cable-assist mechanism, optional sliding seats that provide both standard and reclining seat depths are available, as well as armrest covers, coordinating sofas and ottomans.

#### Kosta Modular's RIO's Bed Features

- Freestanding system
- Available in two sofa sizes
- Three arm width options
- Armrest tray available
- Includes 3 shelves
- Adjustable seat depth

- Interior LED lighting available
- Optional padded headboard
- Integrates seamlessly with our shelving and closet systems
- Premium mattress program-see page 91 for mattress information