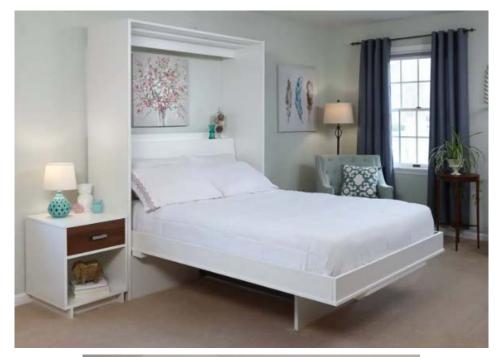

### CONTEMPORARY WALL BEDS

Transforming your space in seconds, our contemporary pull-down wall beds mean you're always ready to entertain. They're the pinnacle of luxury fitted furniture, offering unparalleled convenience with a little extra theatre when guests come to stay. Our wall bed designs are made to maximise your space and discreetly fold away when not needed so you never have to sacrifice a room to a single use.

#### **ZIVA** Features

- Available with or without interior bookshelf
- Interior LED lighting available
- Optional padded headboard
- Integrates seamlessly with our shelving and closet systems

Owners of small homes, studio tenants, lend us your ears. And a small section of your wall and floor space where some magic can unfold. Meet the Kosta Wall bed, the miracle wand that you have been waiting for. Also called a fold-up bed or a folding bed, it is a bed that through the wonders of mechanical engineering can be folded up and stored into the wall. Apart from its space-saving features, these beds bring no end of cool to the room. It converts any room into a quest room with an instant touch of a button and you can design it to give you extra storage.