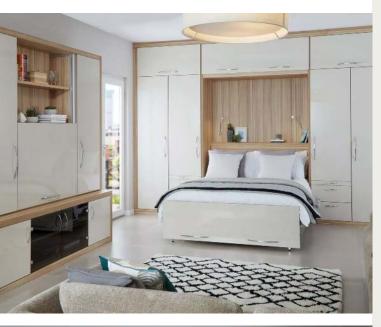

### CONTEMPORARY WALL BEDS

Transforming your space in seconds, our contemporary pull-down wall beds mean you're always ready to entertain. They're the pinnacle of luxury fitted furniture, offering unparalleled convenience with a little extra theatre when guests come to stay. Our wall bed designs are made to maximise your space and discreetly fold away when not needed so you never have to sacrifice a room to a single use.

#### **ZIVA** Features

- Available with or without interior bookshelf
- Interior LED lighting available
- Optional padded headboard
- Integrates seamlessly with our shelving and closet systems

Owners of small homes, studio tenants, lend us your ears. And a small section of your wall and floor space where some magic can unfold. Meet the Kosta Wall bed, the miracle wand that you have been waiting for. Also called a fold-up bed or a folding bed, it is a bed that through the wonders of mechanical engineering can be folded up and stored into the wall. Apart from its space-saving features, these beds bring no end of cool to the room. It converts any room into a quest room with an instant touch of a button and you can design it to give you extra storage.