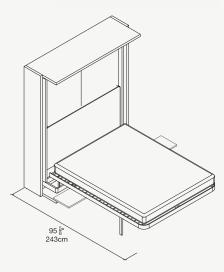

### Waltz

Single or Intermediate Wall Bed with Sofa, Desk, or Table Options

Waltz is a vertically-opening, single- or intermediate-size wall bed with an interior storage compartment for bedding, and generous interior shelving.

#### WALTZ Features

- Desk, table, or sofa option available
- Sofa available in two arm widths
- Interior LED lighting available
- Optional padded headboard
- Integrates seamlessly with our shelving and closet systems