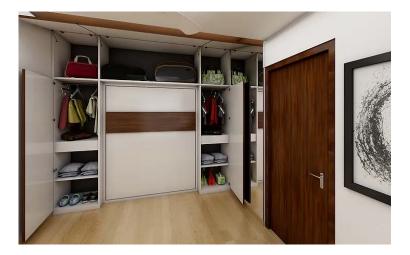

#### **ZIVA** Features

- Available with or without interior bookshelf
- Interior LED lighting available
- Optional padded headboard
- Integrates seamlessly with our shelving and closet systems

Owners of small homes, studio tenants, lend us your ears. And a small section of your wall and floor space where some magic can unfold. Meet the Kosta Wall bed, the miracle wand that you have been waiting for. Also called a fold-up bed or a folding bed, it is a bed that through the wonders of mechanical engineering can be folded up and stored into the wall. Apart from its space-saving features, these beds bring no end of cool to the room. It converts any room into a quest room with an instant touch of a button and you can design it to give you extra storage.

If your storage needs warrant it, go the whole hog and install a wardrobe cum bed. This premium bed and a wardrobe for bedroom are integrated in such a manner that you get the best of both worlds.

When the bed is not in use and folded away, what you will see is an innocuous-looking wardrobe. When open, not only will you have the bed that you need, but you will also have some cleverly hidden wardrobe storage.