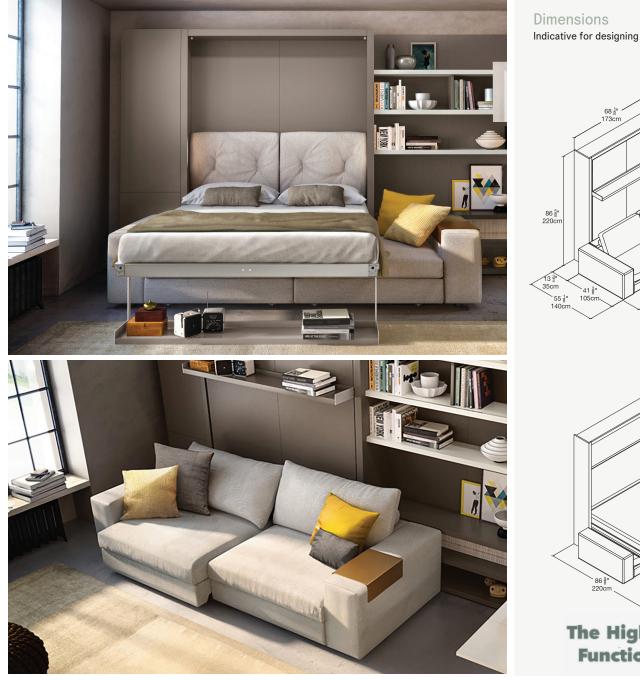

### Rio Sofa cum Bed

Queen Wall Bed with Three- or Four-Seat Sofa

Rio Sofa cum Bed is a vertically opening, freestanding queen-size wall bed available with a three- or a fourseat sofa. Customize the style and size of Rio Sofa cum Bed by selecting arm widths. Crafted with an extruded aluminum base and integrated cable-assist mechanism, optional sliding seats that provide both standard and reclining seat depths are available, as well as armrest covers, coordinating sofas and ottomans.

The High-Quality Functional Bed

#### Kosta Modular's RIO's Bed Features

- Freestanding system
- Available in two sofa sizes
- Three arm width options
- Armrest tray available
- Includes 3 shelves
- Adjustable seat depth

- Interior LED lighting available
- Optional padded headboard
- Integrates seamlessly with our shelving and closet systems
- Premium mattress program-see page 91 for mattress information

 $68\frac{1}{8}$ 

The High-Quality **Functional Bed** 