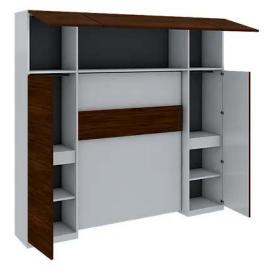

### Double Wall bed with Wardrobe on both sides

SIMPLE STYLE WALL BED A space saving wall bed concept inclusive of a 2' wide storage unit on both sides and a complete overhead storage for your luggage needs. The folding queen size bed bringing utility and open space options to the bedroom and study areas. Customisable with the configurations to suit your needs and colour aspirations.

Overall Size of Product: Width - 9'0" x Height - 9'0" x Depth - 1'6"