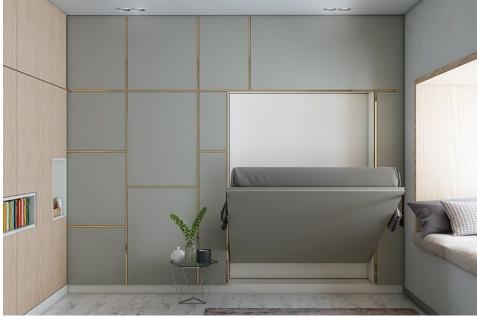

### Rio Sofa cum Bed

Queen Wall Bed with Three- or Four-Seat Sofa

Rio Sofa cum Bed is a vertically opening, freestanding queen-size wall bed available with a three- or a fourseat sofa. Customize the style and size of Rio Sofa cum Bed by selecting arm widths. Crafted with an extruded aluminum base and integrated cable-assist mechanism, optional sliding seats that provide both standard and reclining seat depths are available, as well as armrest covers, coordinating sofas and ottomans.

#### Kosta Modular's RIO's Bed Features

- Freestanding system
- Available in two sofa sizes
- Three arm width options
- Armrest tray available
- Includes 3 shelves
- Adjustable seat depth

- Interior LED lighting available
- Optional padded headboard
- Integrates seamlessly with our shelving and closet systems
- Premium mattress program-see page 91 for mattress information

#### **ZIVA** Features

- Available with or without interior bookshelf
- Interior LED lighting available
- Optional padded headboard
- Integrates seamlessly with our shelving and closet systems

Owners of small homes, studio tenants, lend us your ears. And a small section of your wall and floor space where some magic can unfold. Meet the Kosta Wall bed, the miracle wand that you have been waiting for. Also called a fold-up bed or a folding bed, it is a bed that through the wonders of mechanical engineering can be folded up and stored into the wall. Apart from its space-saving features, these beds bring no end of cool to the room. It converts any room into a quest room with an instant touch of a button and you can design it to give you extra storage.