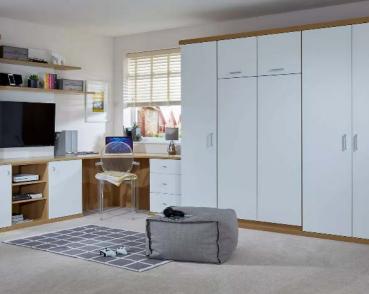

### CONTEMPORARY WALL BEDS

Transforming your space in seconds, our contemporary pull-down wall beds mean you're always ready to entertain. They're the pinnacle of luxury fitted furniture, offering unparalleled convenience with a little extra theatre when guests come to stay. Our wall bed designs are made to maximise your space and discreetly fold away when not needed so you never have to sacrifice a room to a single use.

#### **ZIVA** Features

- Available with or without interior bookshelf
- Interior LED lighting available
- Optional padded headboard
- Integrates seamlessly with our shelving and closet systems

Owners of small homes, studio tenants, lend us your ears. And a small section of your wall and floor space where some magic can unfold. Meet the Kosta Wall bed, the miracle wand that you have been waiting for. Also called a fold-up bed or a folding bed, it is a bed that through the wonders of mechanical engineering can be folded up and stored into the wall. Apart from its space-saving features, these beds bring no end of cool to the room. It converts any room into a quest room with an instant touch of a button and you can design it to give you extra storage.