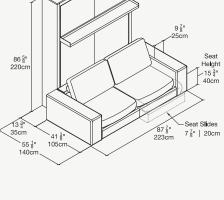

### Rio Sofa cum Bed

Queen Wall Bed with Three- or Four-Seat Sofa

Rio Sofa cum Bed is a vertically opening, freestanding queen-size wall bed available with a three- or a fourseat sofa. Customize the style and size of Rio Sofa cum Bed by selecting arm widths. Crafted with an extruded aluminum base and integrated cable-assist mechanism, optional sliding seats that provide both standard and reclining seat depths are available, as well as armrest covers, coordinating sofas and ottomans.

#### Kosta Modular's RIO's Bed Features

- Freestanding system
- Available in two sofa sizes
- Three arm width options
- Armrest tray available
- Includes 3 shelves
- Adjustable seat depth

- Interior LED lighting available
- Optional padded headboard
- Integrates seamlessly with our shelving and closet systems
- Premium mattress program-see page 91 for mattress information