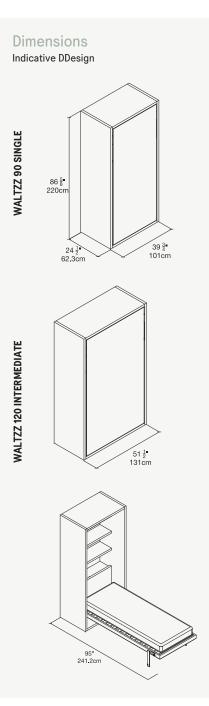

### Waltz

Single or Intermediate Wall Bed with Sofa, Desk, or Table Options

Waltz is a vertically-opening, single- or intermediate-size wall bed with an interior storage compartment for bedding, and generous interior shelving.

#### WALTZ Features

- Desk, table, or sofa option available
- Sofa available in two arm widths
- Interior LED lighting available
- Optional padded headboard
- Integrates seamlessly with our shelving and closet systems