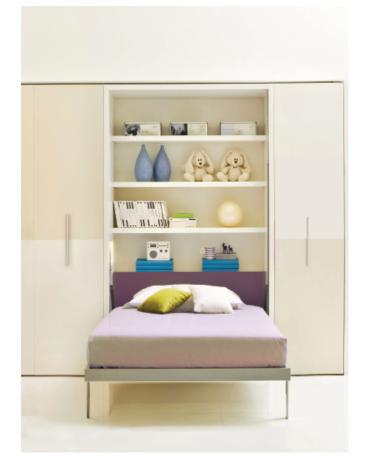

### Waltz

Single or Intermediate Wall Bed with Sofa, Desk, or Table Options

Waltz is a vertically-opening, single- or intermediate-size wall bed with an interior storage compartment for bedding, and generous interior shelving.

#### WALTZ Features

- Desk, table, or sofa option available
- Sofa available in two arm widths
- Interior LED lighting available
- Optional padded headboard
- Integrates seamlessly with our shelving and closet systems