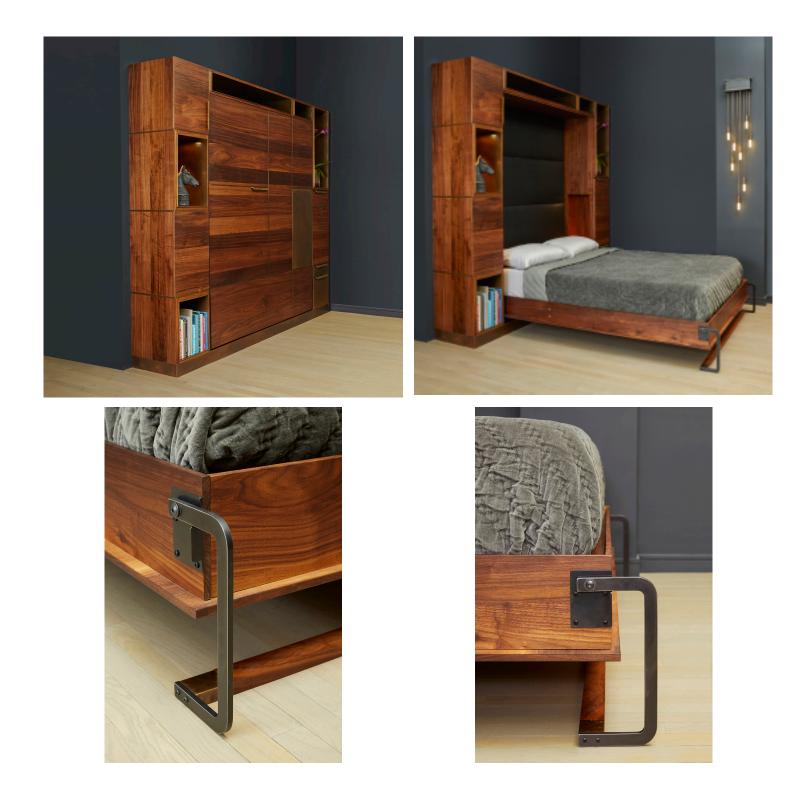

If your storage needs warrant it, go the whole hog and install a wardrobe cum bed. This premium bed and a wardrobe for bedroom are integrated in such a manner that you get the best of both worlds.

When the bed is not in use and folded away, what you will see is an innocuous-looking wardrobe. When open, not only will you have the bed that you need, but you will also have some cleverly hidden wardrobe storage.

#### FURNITURE