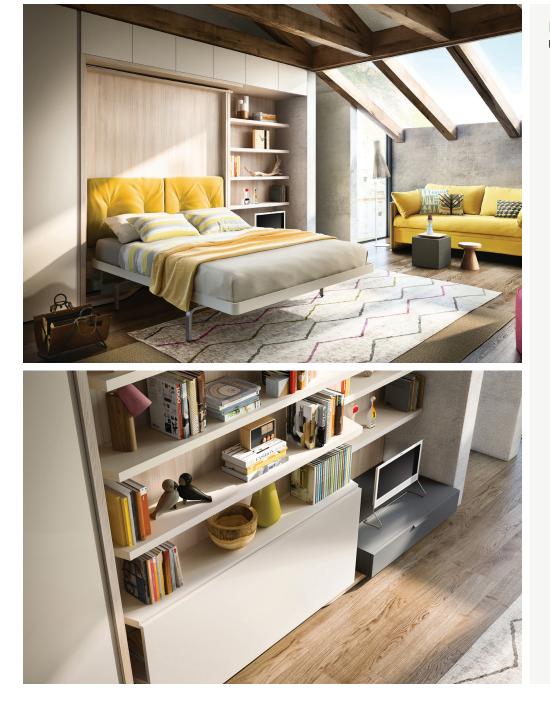

### CONTEMPORARY WALL BEDS

Transforming your space in seconds, our contemporary pull-down wall beds mean you're always ready to entertain. They're the pinnacle of luxury fitted furniture, offering unparalleled convenience with a little extra theatre when guests come to stay. Our wall bed designs are made to maximise your space and discreetly fold away when not needed so you never have to sacrifice a room to a single use.

#### **ZIVA** Features

- Available with or without interior bookshelf
- Interior LED lighting available
- Optional padded headboard
- Integrates seamlessly with our shelving and closet systems

Owners of small homes, studio tenants, lend us your ears. And a small section of your wall and floor space where some magic can unfold. Meet the Kosta Wall bed, the miracle wand that you have been waiting for. Also called a fold-up bed or a folding bed, it is a bed that through the wonders of mechanical engineering can be folded up and stored into the wall. Apart from its space-saving features, these beds bring no end of cool to the room. It converts any room into a quest room with an instant touch of a button and you can design it to give you extra storage.

If your storage needs warrant it, go the whole hog and install a wardrobe cum bed. This premium bed and a wardrobe for bedroom are integrated in such a manner that you get the best of both worlds.

When the bed is not in use and folded away, what you will see is an innocuous-looking wardrobe. When open, not only will you have the bed that you need, but you will also have some cleverly hidden wardrobe storage.