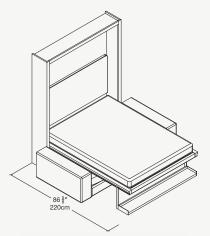

### Rio Sofa cum Bed

Queen Wall Bed with Three- or Four-Seat Sofa

Rio Sofa cum Bed is a vertically opening, freestanding queen-size wall bed available with a three- or a fourseat sofa. Customize the style and size of Rio Sofa cum Bed by selecting arm widths. Crafted with an extruded aluminum base and integrated cable-assist mechanism, optional sliding seats that provide both standard and reclining seat depths are available, as well as armrest covers, coordinating sofas and ottomans.

#### Kosta Modular's RIO's Bed Features

- Freestanding system
- Available in two sofa sizes
- Three arm width options
- Armrest tray available
- Includes 3 shelves
- Adjustable seat depth

- Interior LED lighting available
- Optional padded headboard
- Integrates seamlessly with our shelving and closet systems
- Premium mattress program-see page 91 for mattress information