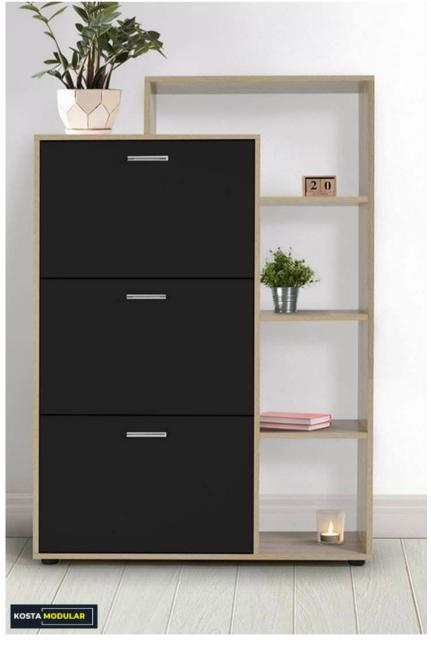

# BALANCE COLLECTION

Easy to maintain: With a series of drawers and shelves that vary in height, the stand will easily house all of your shoes without creating a problem. Place them according to the height of the drawers which can save you a lot of time choosing the pair and organizing it.

# BALANCE COLLECTION

A perfect fit for your home: With the amount of furniture present, it can be difficult to accommodate a new unit in your home. Shoe racks not only keep the interior of a house tidy, but can also show its magical effect outside. Whenever you find it difficult to accommodate the room inside your home, place it outside. Not only will it create additional space inside, but it will also bring a sophisticated and attractive look to your exterior.