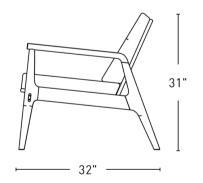

## **ZEMBA Collection**

 The Zemba chair celebrates contemporary design, the natural beauty of wood, and traditional joinery techniques that are a hallmark of Kosta-Modular designs.

FRAME

UPHOLSTERIES

Solid Walnut