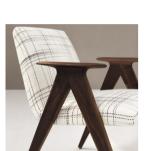

## **ZEMBA Collection**

 The Zemba chair celebrates contemporary design, the natural beauty of wood, and traditional joinery techniques that are a hallmark of Kosta-Modular designs.

FRAME

UPHOLSTERIES

Solid Walnut