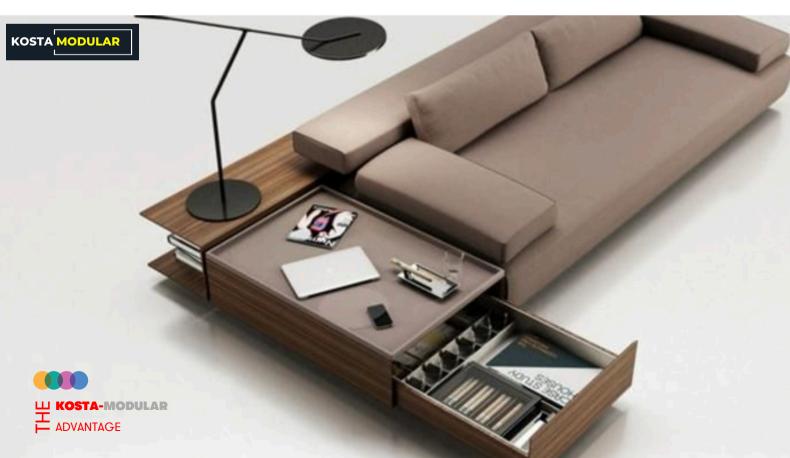

# **CUSTOM COLLECTION**

We're all here. Our living room is a common space that has to meet many expectations. And when a sofa isn't enough, Custom comes to the rescue.

The module leisure set can be freely put together or apart.

Living room or home office - the setup will fit both. By opening the side drawer you can reach the most important things. The drawers will organize your papers, and the back bottom chest will fit even the bigger important files and folders