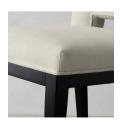

# **EBONY COLLECTION**

Our stools & chairs get their refined good looks from tapered wood legs, a low cutout back and a plush padded seat.

| OVERALL:     | 18.75"W x 22.5"D x<br>33"H. | SEAT:                 | 18.75"W x 17.75"D<br>x 4.25" Thick. |
|--------------|-----------------------------|-----------------------|-------------------------------------|
| SEAT HEIGHT: | 24.75".                     | FRONT LEGS:           | 1" sq., 16"H.                       |
| REAR LEGS:   | 1" sq., 16.75"H.            | CLEARANCE UNDER SEAT: | 21".                                |