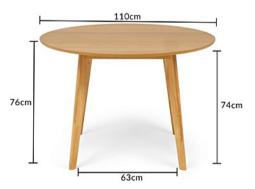

# VOILA

It's all to do with how our brains process spaces. It turns out that coffee tables serve the vital function of the centerpiece in our rooms, helping to bring the whole ensemble together.

Think about how you feel when you place a coffee table in the middle of your sofa suite. All of a sudden, the room feels complete. It's like putting the cherry on top of a cake.