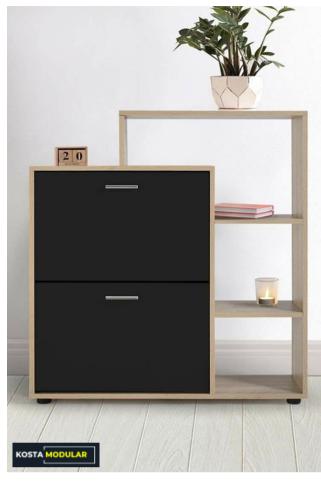

Living room or home office - the setup will fit both. By opening the side drawer you can reach the most important things. The drawers will organize your papers, and the back bottom chest will fit even the bigger important files and folders