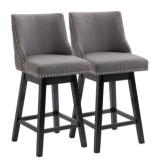

## **ZEMBA Collection**

 The Zemba chair celebrates contemporary design, the natural beauty of wood, and traditional joinery techniques that are a hallmark of Kosta-Modular designs.

FRAME

UPHOLSTERIES

Solid Walnut

Weight 10 Kg