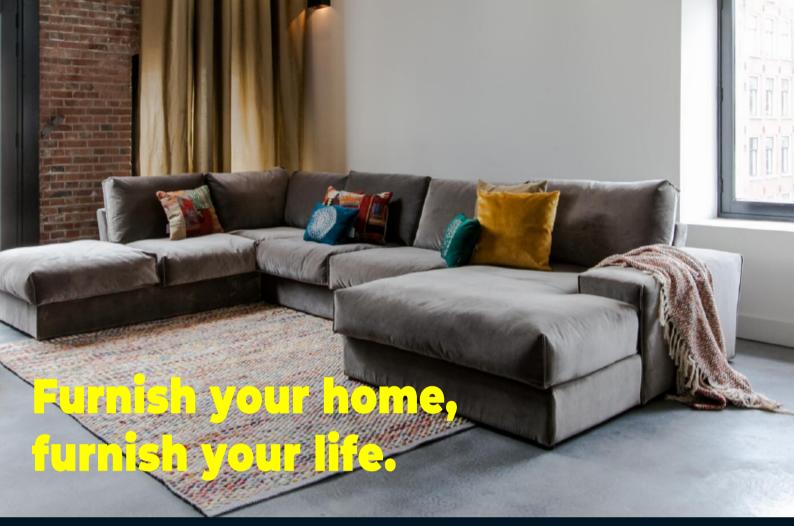

# **CUSTOM COLLECTION**

We're all here. Our living room is a common space that has to meet many expectations. And when a sofa isn't enough, Custom comes to the rescue.

The module leisure set can be freely put together or apart.

Living room or home office - the setup will fit both. By opening the side drawer you can reach the most important things. The drawers will organize your papers, and the back bottom chest will fit even the bigger important files and folders