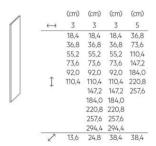

#### Lacquered sides th. 3-5 cm D 13,6-24,8-38,4

#### Lacquered shelves th. 3-5 cm D 13,6-24,8-38,4

Lacquered backs (th.1,9), polished glass (th.2), Stratus fabric (th.2,2)

|                       | (cm)  | (cm)  | (cm)  | (cm)  | (cm)  | (cm)  |
|-----------------------|-------|-------|-------|-------|-------|-------|
| $\longleftrightarrow$ | 36,8  | 73,6  | 110,4 | 147,2 | 184   | 220,8 |
|                       | 36,8  | 36,8  | 36,8  | 36,8  | 36,8  | 36,8  |
|                       | 73,6  | 73,6  | 73,6  | 73,6  | 73,6  | 73,6  |
| 1                     | 110,4 | 110,4 | 110,4 | 110,4 | 110,4 | 110,4 |
|                       | 184,0 | 184,0 | 184,0 |       |       |       |
|                       | 257,6 | 257,6 |       |       |       |       |
|                       |       |       |       |       |       |       |