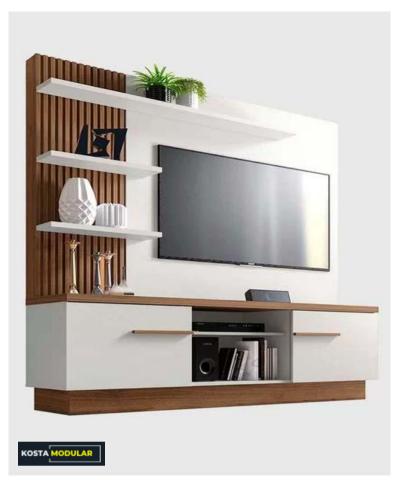

# CINAMO COLLECTION

The TV wall is developed as a plain accent, and in addition stylish furniture details are introduced without disturbing the purity of lines. The elaborate character and individuality of composition comes from the small artistic details, unique furniture insertions, book elements, and thoughtsthat decorate the surrounding shelves.

# CINAMO COLLECTION

Modern technologies and design innovations help even a simple TV wall to become a work of art – movable boxes and panels, dynamic constructs, usage of intriguing materials and technological advantages that support the designers' creativity. Let's take a closer look.