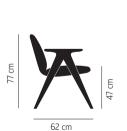

## **ZEMBA Collection**

 The Zemba chair celebrates contemporary design, the natural beauty of wood, and traditional joinery techniques that are a hallmark of Kosta-Modular designs.

FRAME

UPHOLSTERIES

Solid Walnut