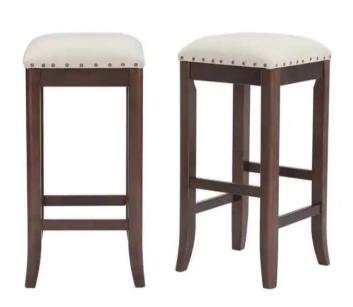

# **EBONY COLLECTION**

Our stools & chairs get their refined good looks from tapered wood legs, a low cutout back and a plush padded seat.

# **DESIGN**

- Designed by our team
- Custom upholstered in premium fabric and leather options.
- Collection includes side chair, counter stool and bar stool.

| OVERALL:     | 18.75"W x 22.5"D x<br>33"H. | SEAT:                 | 18.75"W x 17.75"D<br>x 4.25" Thick. |
|--------------|-----------------------------|-----------------------|-------------------------------------|
| SEAT HEIGHT: | 24.75".                     | FRONT LEGS:           | 1" sq., 16"H.                       |
| REAR LEGS:   | 1" sq., 16.75"H.            | CLEARANCE UNDER SEAT: | 21".                                |