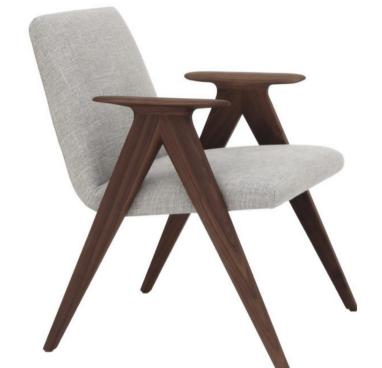

## **ZEMBA Collection**

 The Zemba chair celebrates contemporary design, the natural beauty of wood, and traditional joinery techniques that are a hallmark of Kosta-Modular designs.

FRAME

UPHOLSTERIES

Solid Walnut