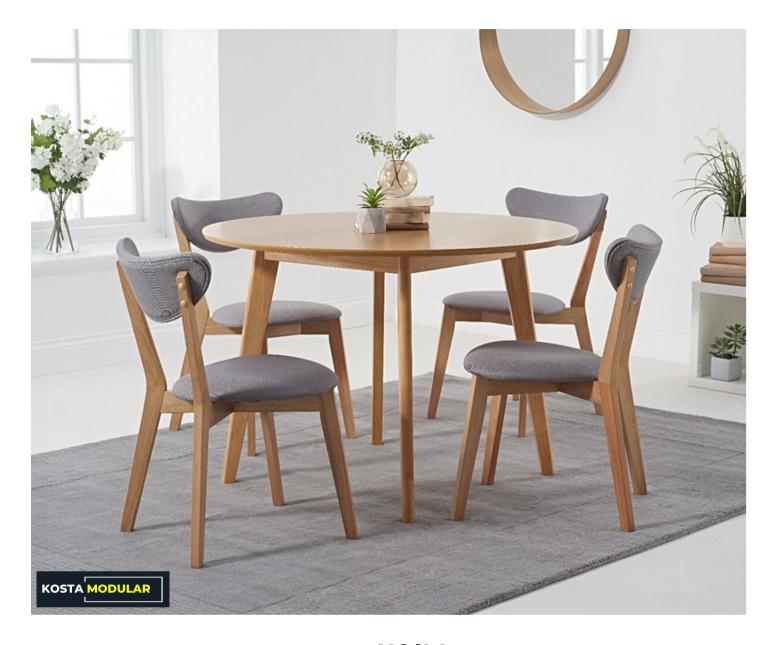

# VOILA

It's all to do with how our brains process spaces. It turns out that coffee tables serve the vital function of the centerpiece in our rooms, helping to bring the whole ensemble together.

Think about how you feel when you place a coffee table in the middle of your sofa suite. All of a sudden, the room feels complete. It's like putting the cherry on top of a cake.