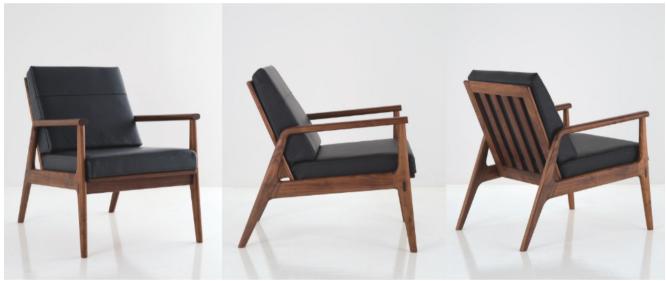

## **ZEMBA Collection**

 The Zemba chair celebrates contemporary design, the natural beauty of wood, and traditional joinery techniques that are a hallmark of Kosta-Modular designs.

FRAME

UPHOLSTERIES

Solid Walnut