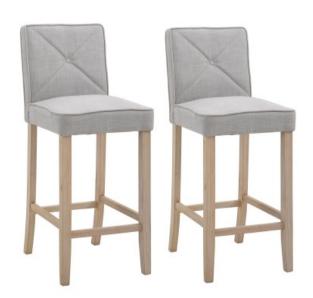

# **DESIGN**

- Designed by our team
- Custom upholstered in premium fabric and leather options.
- Collection includes side chair, counter stool and bar stool.

# **BRISTOL Collection**

- Designed by our team
- Custom upholstered in premium fabric and leather options.
- It has a classic shape, with details enhanced thought the use of state-of-the-art technology.
- The result is an armchair with a resounding silhouette and a great ergonomy.