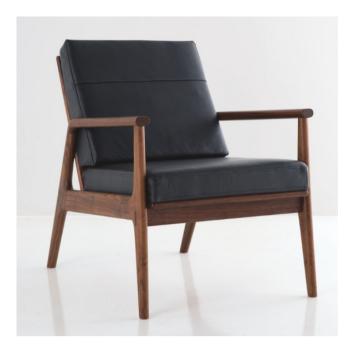

## **ZEMBA Collection**

 The Zemba chair celebrates contemporary design, the natural beauty of wood, and traditional joinery techniques that are a hallmark of Kosta-Modular designs.

FRAME

UPHOLSTERIES

Solid Walnut