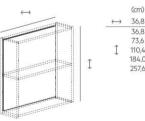

#### Lacquered sides th. 3-5 cm D 13,6-24,8-38,4

#### Lacquered shelves th. 3-5 cm D 13,6-24,8-38,4

Lacquered backs (th.1,9), polished glass (th.2), Stratus fabric (th.2,2)

|                       | (cm)  | (cm)  | (cm)  | (cm)  | (cm)  | (cm)  |
|-----------------------|-------|-------|-------|-------|-------|-------|
| $\longleftrightarrow$ | 36,8  | 73,6  | 110,4 | 147,2 | 184   | 220,8 |
|                       | 36,8  | 36,8  | 36,8  | 36,8  | 36,8  | 36,8  |
|                       | 73,6  | 73,6  | 73,6  | 73,6  | 73,6  | 73,6  |
| 1                     | 110,4 | 110,4 | 110,4 | 110,4 | 110,4 | 110,4 |
|                       | 184,0 | 184,0 | 184,0 |       |       |       |
|                       | 257,6 | 257,6 |       |       |       |       |
|                       |       |       |       |       |       |       |