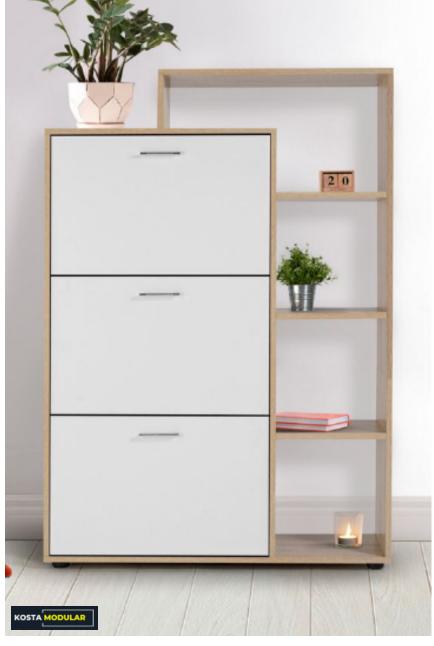

# BALANCE COLLECTION

Easy to maintain: With a series of drawers and shelves that vary in height, the stand will easily house all of your shoes without creating a problem. Place them according to the height of the drawers which can save you a lot of time choosing the pair and organizing it.

# BALANCE COLLECTION

A perfect fit for your home: With the amount of furniture present, it can be difficult to accommodate a new unit in your home. Shoe racks not only keep the interior of a house tidy, but can also show its magical effect outside. Whenever you find it difficult to accommodate the room inside your home, place it outside. Not only will it create additional space inside, but it will also bring a sophisticated and attractive look to your exterior.