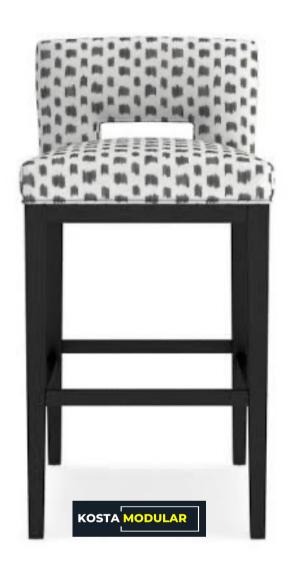

# **EBONY COLLECTION**

Our stools & chairs get their refined good looks from tapered wood legs, a low cutout back and a plush padded seat.

# **DESIGN**

- Designed by our team
- Custom upholstered in premium fabric and leather options.
- Collection includes side chair, counter stool and bar stool.