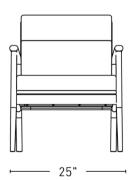

| OVERALL:     | 18.75"W x 22.5"D x<br>33"H. | SEAT:                 | 18.75"W x 17.75"D<br>x 4.25" Thick. |
|--------------|-----------------------------|-----------------------|-------------------------------------|
| SEAT HEIGHT: | 24.75".                     | FRONT LEGS:           | 1" sq., 16"H.                       |
| REAR LEGS:   | 1" sq., 16.75"H.            | CLEARANCE UNDER SEAT: | 21".                                |