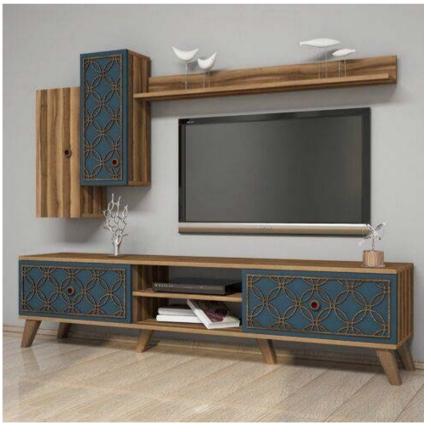

# PRESTIGE COLLECTION

Keep in mind that the balance is important; your television shouldn't be an opposing focal center or in unthoughtful contrast with a room's decor, any more than it should find itself lost in an array of "cover-up" ornamentation. But luckily for us, our designers have discovered and implemented a variety of ways in which the TV media set can fit into the most elaborate decor composition becoming a focal center instead of an eyesore.

# CINAMO COLLECTION

The TV wall is developed as a plain accent, and in addition stylish furniture details are introduced without disturbing the purity of lines. The elaborate character and individuality of composition comes from the small artistic details, unique furniture insertions, book elements, and thoughtsthat decorate the surrounding shelves.

# PRESTIGE COLLECTION

A very stylish decor configuration with a minimalist composition of another modern urban decor – using a configuration that has certain functionality in mind.

Urban luxury and artistic riches. Truly very modern and urban design solution – elegant, tidy, and flexible, and its functionality does not contradict the overall aesthetic of contemporary styles.

# CINAMO COLLECTION

Modern technologies and design innovations help even a simple TV wall to become a work of art – movable boxes and panels, dynamic constructs, usage of intriguing materials and technological advantages that support the designers' creativity. Let's take a closer look.