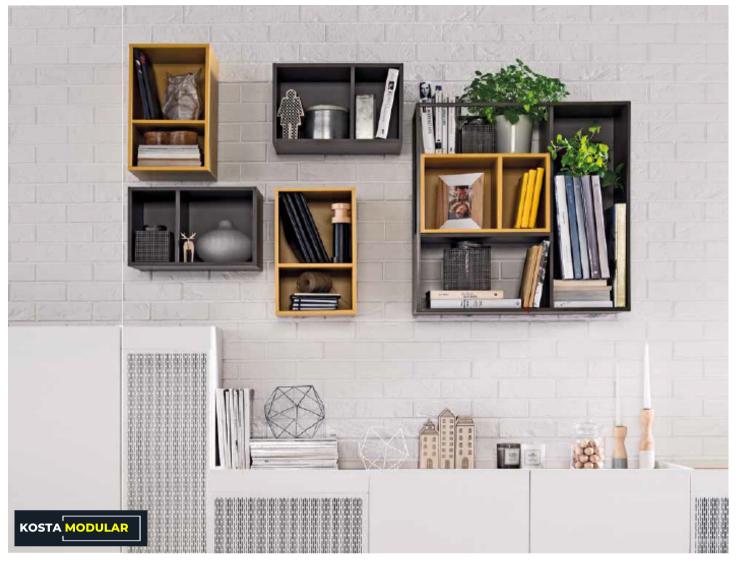

Available colours:

Muto Boxes in MULTI colors can be freely placed on the wall and conjoined using a shelf. Add new ones, turn the old ones, create surprising combinations and change them as you please.

## MUTO COLLECTION

FRONTS Available colours:

white with oak elements

BOXES Available colours: