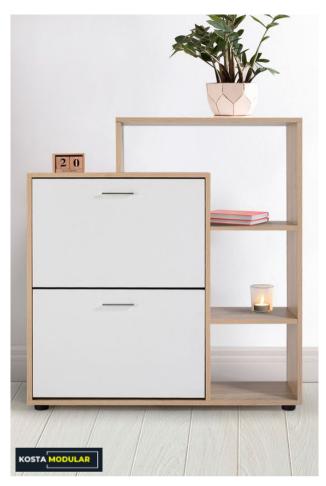

# BALANCE COLLECTION

Easy to maintain: With a series of drawers and shelves that vary in height, the stand will easily house all of your shoes without creating a problem. Place them according to the height of the drawers which can save you a lot of time choosing the pair and organizing it.

# BALANCE COLLECTION

A perfect fit for your home: With the amount of furniture present, it can be difficult to accommodate a new unit in your home. Shoe racks not only keep the interior of a house tidy, but can also show its magical effect outside. Whenever you find it difficult to accommodate the room inside your home, place it outside. Not only will it create additional space inside, but it will also bring a sophisticated and attractive look to your exterior.