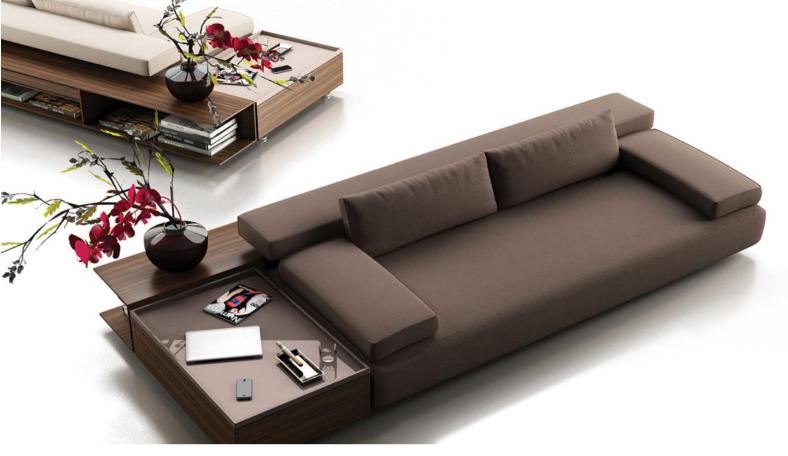

# **CUSTOM COLLECTION**

We're all here. Our living room is a common space that has to meet many expectations. And when a sofa isn't enough, Custom comes to the rescue.

The module leisure set can be freely put together or apart.

Living room or home office - the setup will fit both. By opening the side drawer you can reach the most important things. The drawers will organize your papers, and the back bottom chest will fit even the bigger important files and folders

## **CUSTOM COLLECTION**

**SEAT BASE Available colours:** 

light gray/ dark gray / oak /beige / blue-gray / taupe