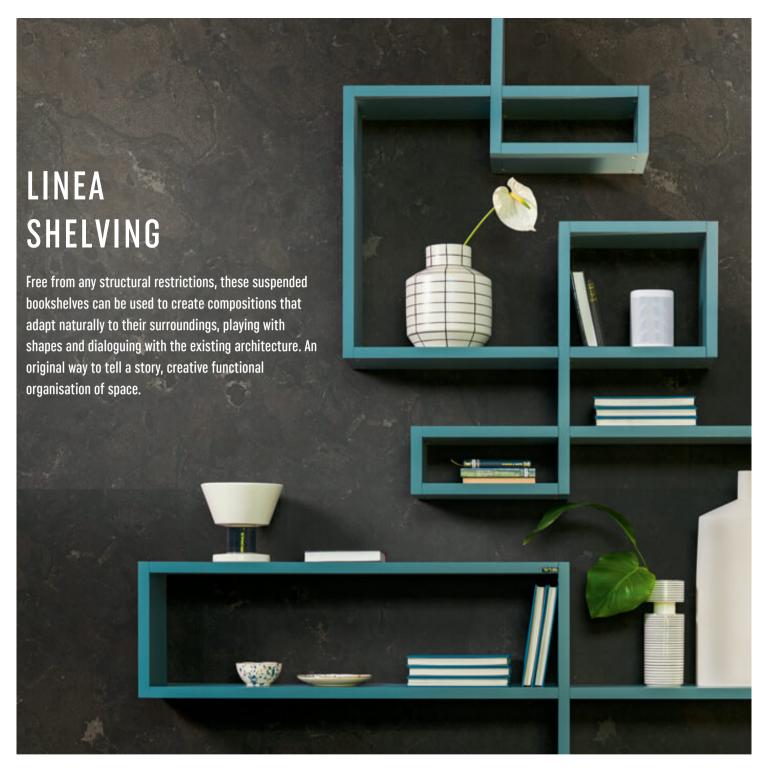

offee tables are a little bit like ottomans. They help add interest to your rooms and make them more beautiful. A well-placed coffee table can complement your three-piece-suite and help to bring out the best of the rest of the furniture in your room. Moreover, these objects are beautiful in their own right.



# RESISTANT TO EVERYTHING EXCEPT CREATIVITY











# VOILA



It's all to do with how our brains process spaces. It turns out that coffee tables serve the vital function of the centerpiece in our rooms, helping to bring the whole ensemble together.

Think about how you feel when you place a coffee table in the middle of your sofa suite. All of a sudden, the room feels complete. It's like putting the cherry on top of a cake.



# RESISTANT TO EVERYTHING EXCEPT CREATIVITY











#### Lacquered sides th. 3-5 cm D 13,6-24,8-38,4



#### Lacquered shelves th. 3-5 cm D 13,6-24,8-38,4



Lacquered backs (th.1,9), polished glass (th.2), Stratus fabric (th.2,2)



|                       | (cm)  | (cm)  | (cm)  | (cm)  | (cm)  | (cm)  |
|-----------------------|-------|-------|-------|-------|-------|-------|
| $\longleftrightarrow$ | 36,8  | 73,6  | 110,4 | 147,2 | 184   | 220,8 |
|                       | 36,8  | 36,8  | 36,8  | 36,8  | 36,8  | 36,8  |
|                       | 73,6  | 73,6  | 73,6  | 73,6  | 73,6  | 73,6  |
| 1                     | 110,4 | 110,4 | 110,4 | 110,4 | 110,4 | 110,4 |
|                       | 184,0 | 184,0 | 184,0 |       |       |       |
|                       | 257,6 | 257,6 |       |       |       |       |
|