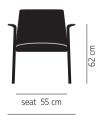

| OVERALL:     | 18.75"W x 22.5"D x<br>33"H. | SEAT:                 | 18.75"W x 17.75"D<br>x 4.25" Thick. |
|--------------|-----------------------------|-----------------------|-------------------------------------|
| SEAT HEIGHT: | 24.75".                     | FRONT LEGS:           | 1" sq., 16"H.                       |
| REAR LEGS:   | 1" sq., 16.75"H.            | CLEARANCE UNDER SEAT: | 21".                                |