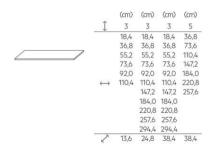

#### Lacquered sides th. 3-5 cm D 13,6-24,8-38,4

#### Lacquered shelves th. 3-5 cm D 13,6-24,8-38,4

Lacquered backs (th.1,9), polished glass (th.2), Stratus fabric (th.2,2)

|                       | (cm)  | (cm)  | (cm)  | (cm)  | (cm)  | (cm)  |
|-----------------------|-------|-------|-------|-------|-------|-------|
| $\longleftrightarrow$ | 36,8  | 73,6  | 110,4 | 147,2 | 184   | 220,8 |
|                       | 36,8  | 36,8  | 36,8  | 36,8  | 36,8  | 36,8  |
|                       | 73,6  | 73,6  | 73,6  | 73,6  | 73,6  | 73,6  |
| 1                     | 110,4 | 110,4 | 110,4 | 110,4 | 110,4 | 110,4 |
|                       | 184,0 | 184,0 | 184,0 |       |       |       |
|                       | 257,6 | 257,6 |       |       |       |       |
|                       |       |       |       |       |       |       |