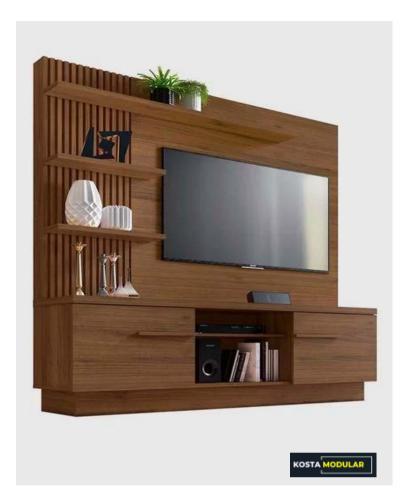

# CINAMO COLLECTION

The TV wall is developed as a plain accent, and in addition stylish furniture details are introduced without disturbing the purity of lines. The elaborate character and individuality of composition comes from the small artistic details, unique furniture insertions, book elements, and thoughtsthat decorate the surrounding shelves.

# CINAMO COLLECTION

Modern technologies and design innovations help even a simple TV wall to become a work of art – movable boxes and panels, dynamic constructs, usage of intriguing materials and technological advantages that support the designers' creativity. Let's take a closer look.