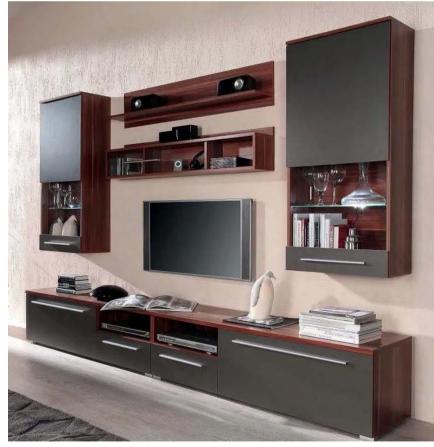

# CINAMO COLLECTION

The TV wall is developed as a plain accent, and in addition stylish furniture details are introduced without disturbing the purity of lines. The elaborate character and individuality of composition comes from the small artistic details, unique furniture insertions, book elements, and thoughtsthat decorate the surrounding shelves.

# CINAMO COLLECTION

Modern technologies and design innovations help even a simple TV wall to become a work of art – movable boxes and panels, dynamic constructs, usage of intriguing materials and technological advantages that support the designers' creativity. Let's take a closer look.