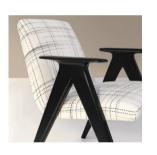

## **ZEMBA Collection**

 The Zemba chair celebrates contemporary design, the natural beauty of wood, and traditional joinery techniques that are a hallmark of Kosta-Modular designs.

FRAME

UPHOLSTERIES

Solid Walnut